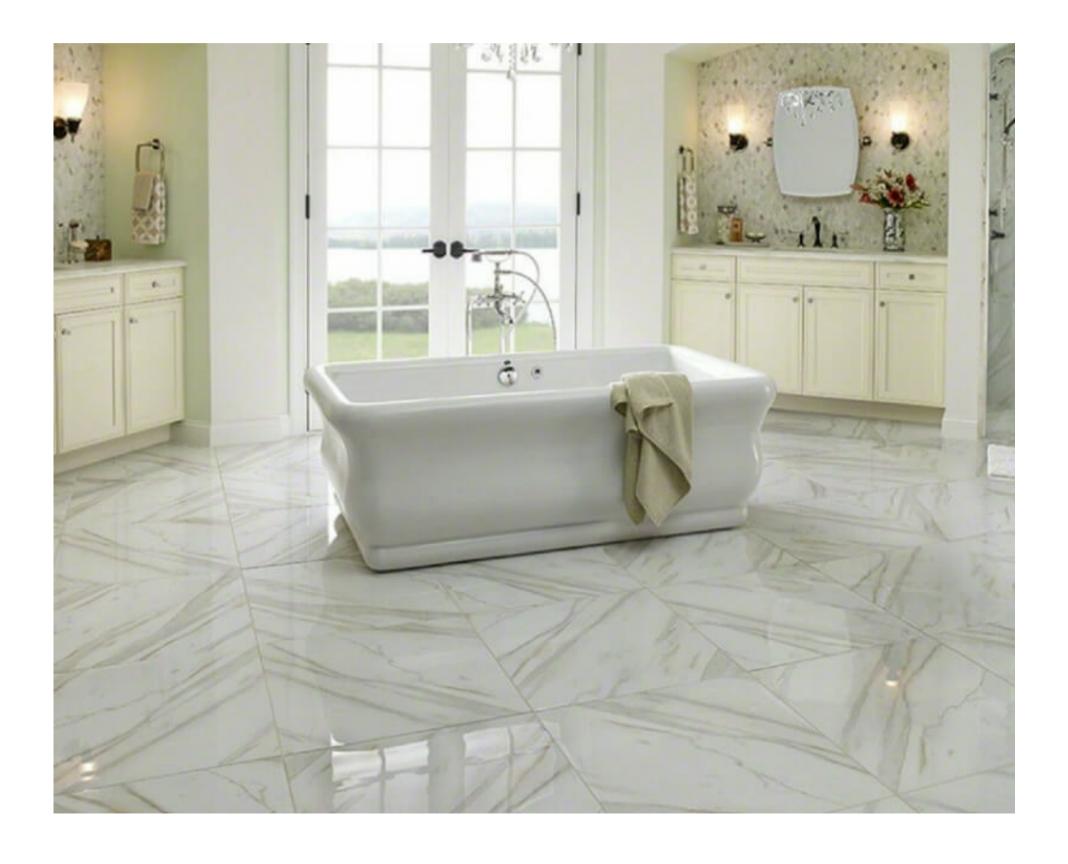

# VARMORA MARBLES

NEW COLLECTION -

VARMORA

#### **FORMATOS / SIZES 12X24**

#### PORCELAIN TILES WALL & FLOOR APPLICATION







STATUARIO POLISHED



RIVERA MATTE



RIVERA POLISHED

**EN** The use of ceramics is not limited to kitchens and bathrooms; thanks to its graphic and chromatic variety it reaches all types of spaces.

In order to respond to these needs, Baldocer offers a wide range of ceramic pieces, and to further amplify the versatility of this material, the collections are completed with colors and decorations.



ARTISIAN POLISHED



TRINITY POLISHED

## **STATUARIO MATTE & POLISHED/** Porcelain tile



## **STATUARIO MATTE & POLISHED/** Porcelain tile



## RIVERA MATTE & POLISHED/ Porcelain tile



## TRINITY POLISHED/ Porcelain tile





THE TILE STORE INC 1 US 46 WEST TOTOWA NJ 07512 PH: 862-210-8521

VARMORA MARBLES